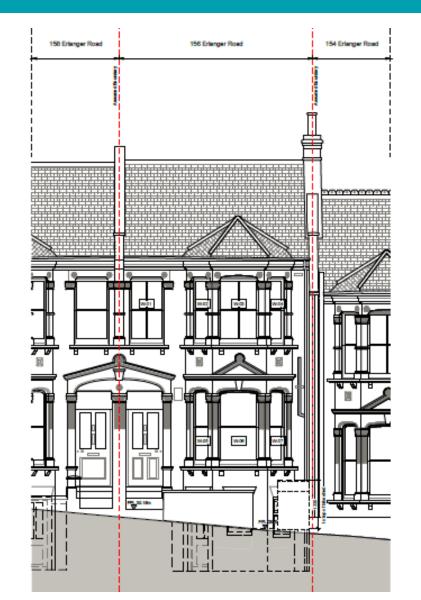

## 156 ERLANGER ROAD, LONDON, SE14 5TJ

#### Application No. DC/22/127839

This presentation forms no part of a planning application and is for information only.

The construction of a single storey rear and side extension, installation of replacement windows at the front and rear elevations and hard and soft landscaping works to the front garden including installation of cycle and refuse storage at 156 Erlanger Road SE14.



**Site Location Plan** 



**Existing Aerial View** 

### **Existing Rear Façade**



#### Proposed Rear Elevation



**Proposed Rear Extension** 



#### **Proposed LGF and UGF Plans**



#### **Proposed Rear Extension**



#### **Existing Front Façade**



#### **Proposed Front Elevation**



#### **Existing and Proposed Front Garden Plan**



# Key planning consideration

- Principle of Development;
- Urban Design and Impact on Heritage Assets;
- Impact on Neighbouring Amenity

#### **Initial Proposal**



#### **Existing LGF and UGF Plans**