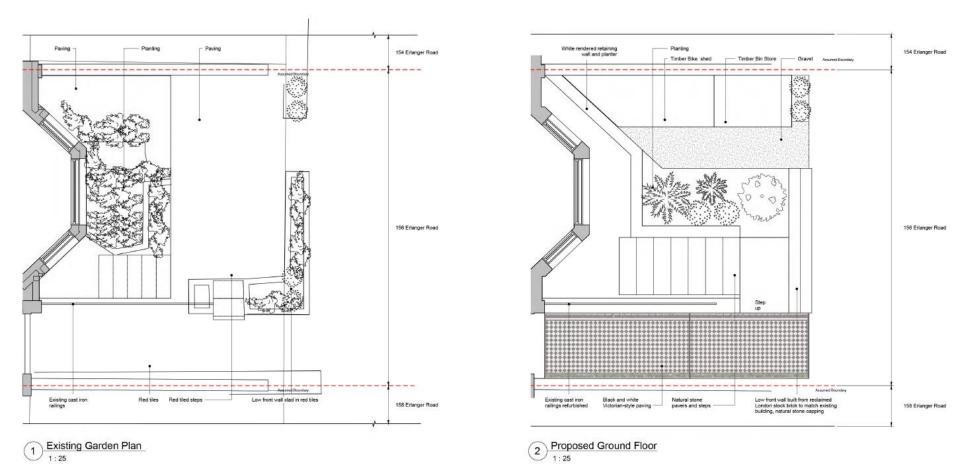

## 156 ERLANGER ROAD, LONDON, SE14 5TJ

#### Application No. DC/22/127839

This presentation forms no part of a planning application and is for information only.

The construction of a single storey rear and side extension, installation of replacement windows at the front and rear elevations and hard and soft landscaping works to the front garden including installation of cycle and refuse storage at 156 Erlanger Road SE14.



**Site Location Plan** 



**Existing Aerial View** 

### **Existing Rear Façade**



#### Proposed Rear Elevation



**Proposed Rear Extension** 



#### **Proposed LGF and UGF Plans**



#### **Proposed Rear Extension**



#### **Existing Front Façade**



#### **Proposed Front Elevation**



#### **Existing and Proposed Front Garden Plan**



# Key planning consideration

- Principle of Development;
- Urban Design and Impact on Heritage Assets;
- Impact on Neighbouring Amenity

#### **Initial Proposal**



#### **Existing LGF and UGF Plans**