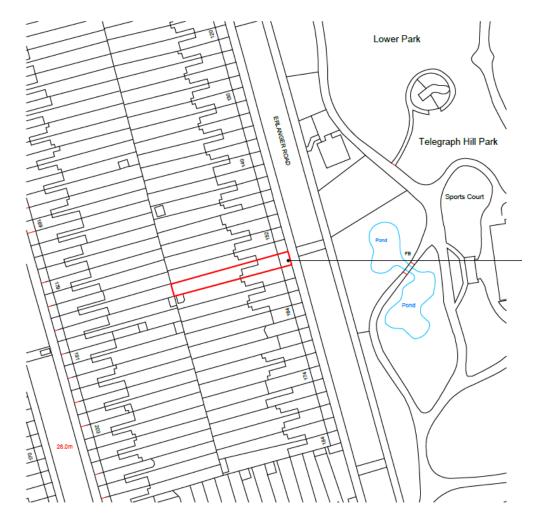

## 156 ERLANGER ROAD, LONDON, SE14 5TJ

#### Application No. DC/22/127839

This presentation forms no part of a planning application and is for information only.

The construction of a single storey rear and side extension, installation of replacement windows at the front and rear elevations and hard and soft landscaping works to the front garden including installation of cycle and refuse storage at 156 Erlanger Road SE14.



**Site Location Plan** 



**Existing Aerial View** 

### **Existing Rear Façade**



#### Proposed Rear Elevation



**Proposed Rear Extension** 



#### **Proposed LGF and UGF Plans**



#### **Proposed Rear Extension**



#### **Existing Front Façade**



#### **Proposed Front Elevation**



#### **Existing and Proposed Front Garden Plan**



# Key planning consideration

- Principle of Development;
- Urban Design and Impact on Heritage Assets;
- Impact on Neighbouring Amenity

#### **Initial Proposal**



#### **Existing LGF and UGF Plans**