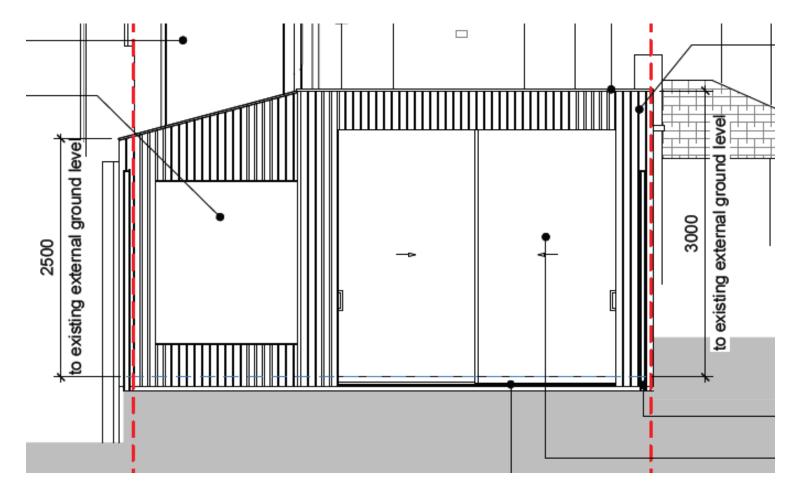

information only.

The construction of a single storey rear and side extension, installation of replacement windows at the front and rear elevations and hard and soft landscaping works to the front garden including installation of cycle and refuse storage at 156 Erlanger Road SE14.



**Site Location Plan** 



**Existing Aerial View** 

### **Existing Rear Façade**



#### Proposed Rear Elevation



**Proposed Rear Extension** 



#### **Proposed LGF and UGF Plans**



#### **Proposed Rear Extension**



#### **Existing Front Façade**



#### **Proposed Front Elevation**



#### **Existing and Proposed Front Garden Plan**



# Key planning consideration

- Principle of Development;
- Urban Design and Impact on Heritage Assets;
- Impact on Neighbouring Amenity

#### **Initial Proposal**



#### **Existing LGF and UGF Plans**