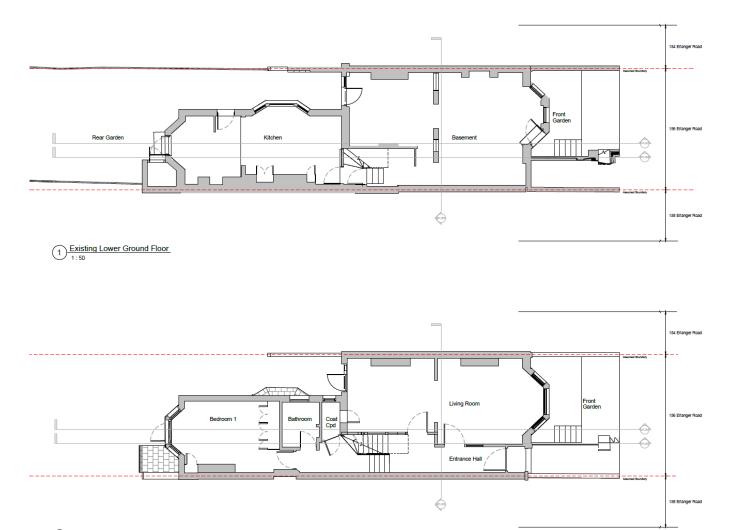

a single storey rear and side extension, installation of replacement windows at the front and rear elevations and hard and soft landscaping works to the front garden including installation of cycle and refuse storage at 156 Erlanger Road SE14.



**Site Location Plan** 



**Existing Aerial View** 

### **Existing Rear Façade**



#### Proposed Rear Elevation



**Proposed Rear Extension** 



#### **Proposed LGF and UGF Plans**



#### **Proposed Rear Extension**



#### **Existing Front Façade**



#### **Proposed Front Elevation**



#### **Existing and Proposed Front Garden Plan**



# Key planning consideration

- Principle of Development;
- Urban Design and Impact on Heritage Assets;
- Impact on Neighbouring Amenity

#### **Initial Proposal**



#### **Existing LGF and UGF Plans**