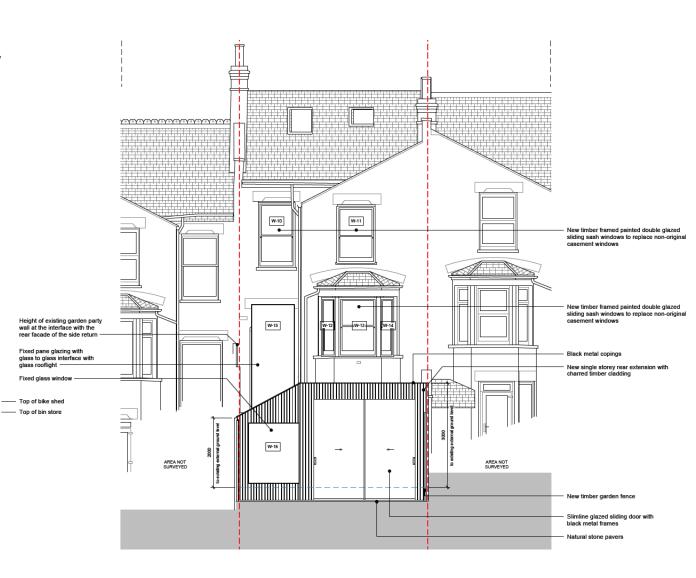

## 156 ERLANGER ROAD, LONDON, SE14 5TJ

#### Application No. DC/22/127839

This presentation forms no part of a planning application and is for information only.

The construction of a single storey rear and side extension, installation of replacement windows at the front and rear elevations and hard and soft landscaping works to the front garden including installation of cycle and refuse storage at 156 Erlanger Road SE14.



**Site Location Plan** 



**Existing Aerial View** 

### **Existing Rear Façade**



#### Proposed Rear Elevation



**Proposed Rear Extension** 



#### **Proposed LGF and UGF Plans**



#### **Proposed Rear Extension**



#### **Existing Front Façade**



#### **Proposed Front Elevation**



#### **Existing and Proposed Front Garden Plan**



# Key planning consideration

- Principle of Development;
- Urban Design and Impact on Heritage Assets;
- Impact on Neighbouring Amenity

#### **Initial Proposal**



#### **Existing LGF and UGF Plans**