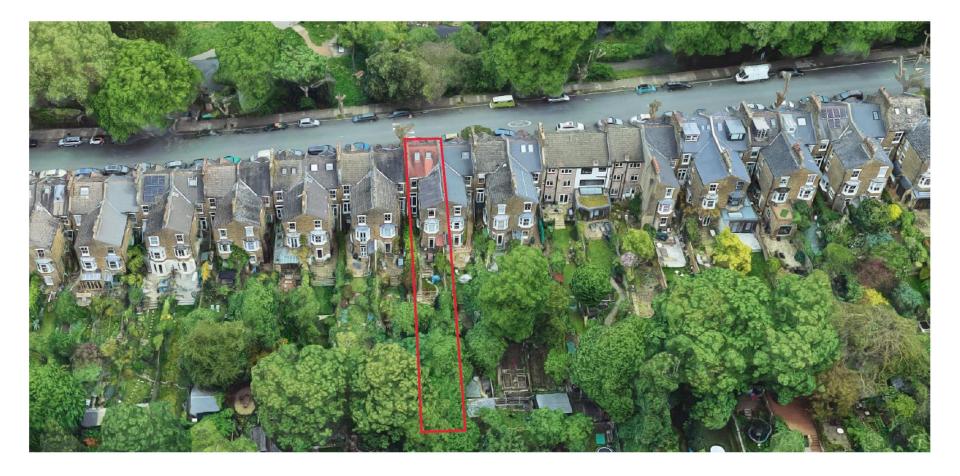

## 156 ERLANGER ROAD, LONDON, SE14 5TJ

#### Application No. DC/22/127839

This presentation forms no part of a planning application and is for information only.

The construction of a single storey rear and side extension, installation of replacement windows at the front and rear elevations and hard and soft landscaping works to the front garden including installation of cycle and refuse storage at 156 Erlanger Road SE14.



**Site Location Plan** 



**Existing Aerial View** 

### **Existing Rear Façade**



#### Proposed Rear Elevation



**Proposed Rear Extension** 



#### **Proposed LGF and UGF Plans**



#### **Proposed Rear Extension**



#### **Existing Front Façade**



#### **Proposed Front Elevation**



#### **Existing and Proposed Front Garden Plan**



# Key planning consideration

- Principle of Development;
- Urban Design and Impact on Heritage Assets;
- Impact on Neighbouring Amenity

#### **Initial Proposal**



#### **Existing LGF and UGF Plans**