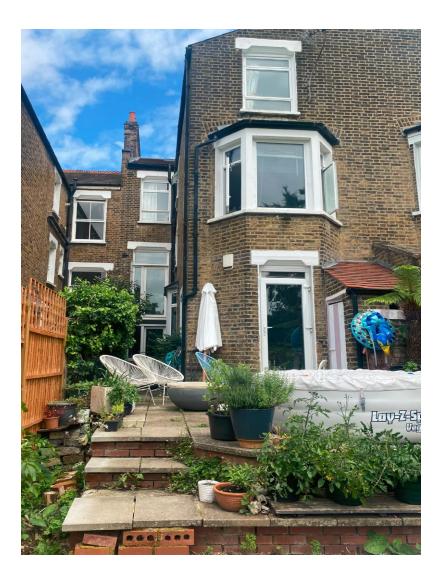

## 156 ERLANGER ROAD, LONDON, SE14 5TJ

#### Application No. DC/22/127839

This presentation forms no part of a planning application and is for information only.

The construction of a single storey rear and side extension, installation of replacement windows at the front and rear elevations and hard and soft landscaping works to the front garden including installation of cycle and refuse storage at 156 Erlanger Road SE14.



**Site Location Plan** 



**Existing Aerial View** 

### **Existing Rear Façade**



#### Proposed Rear Elevation



**Proposed Rear Extension** 



#### **Proposed LGF and UGF Plans**



#### **Proposed Rear Extension**



#### **Existing Front Façade**



#### **Proposed Front Elevation**



#### **Existing and Proposed Front Garden Plan**



# Key planning consideration

- Principle of Development;
- Urban Design and Impact on Heritage Assets;
- Impact on Neighbouring Amenity

#### **Initial Proposal**



#### **Existing LGF and UGF Plans**