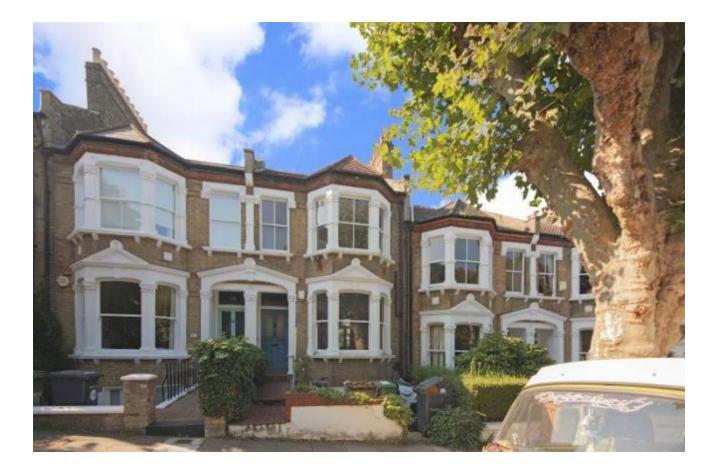

## 156 ERLANGER ROAD, LONDON, SE14 5TJ

#### Application No. DC/22/127839

This presentation forms no part of a planning application and is for information only.

The construction of a single storey rear and side extension, installation of replacement windows at the front and rear elevations and hard and soft landscaping works to the front garden including installation of cycle and refuse storage at 156 Erlanger Road SE14.



**Site Location Plan** 



**Existing Aerial View** 

### **Existing Rear Façade**



#### Proposed Rear Elevation



**Proposed Rear Extension** 



#### **Proposed LGF and UGF Plans**



#### **Proposed Rear Extension**



#### **Existing Front Façade**



#### **Proposed Front Elevation**



#### **Existing and Proposed Front Garden Plan**



# Key planning consideration

- Principle of Development;
- Urban Design and Impact on Heritage Assets;
- Impact on Neighbouring Amenity

#### **Initial Proposal**



#### **Existing LGF and UGF Plans**