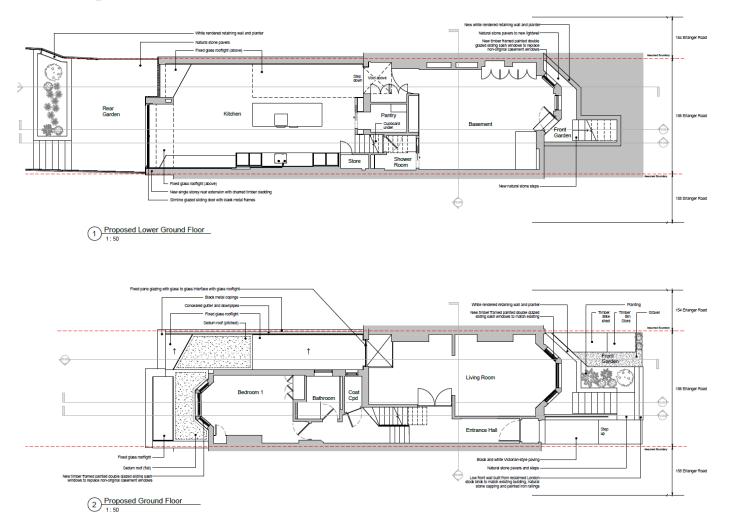

## 156 ERLANGER ROAD, LONDON, SE14 5TJ

#### Application No. DC/22/127839

This presentation forms no part of a planning application and is for information only.

The construction of a single storey rear and side extension, installation of replacement windows at the front and rear elevations and hard and soft landscaping works to the front garden including installation of cycle and refuse storage at 156 Erlanger Road SE14.



**Site Location Plan** 



**Existing Aerial View** 

### **Existing Rear Façade**



#### Proposed Rear Elevation



**Proposed Rear Extension** 



#### **Proposed LGF and UGF Plans**



#### **Proposed Rear Extension**



#### **Existing Front Façade**



#### **Proposed Front Elevation**



#### **Existing and Proposed Front Garden Plan**



# Key planning consideration

- Principle of Development;
- Urban Design and Impact on Heritage Assets;
- Impact on Neighbouring Amenity

#### **Initial Proposal**



#### **Existing LGF and UGF Plans**